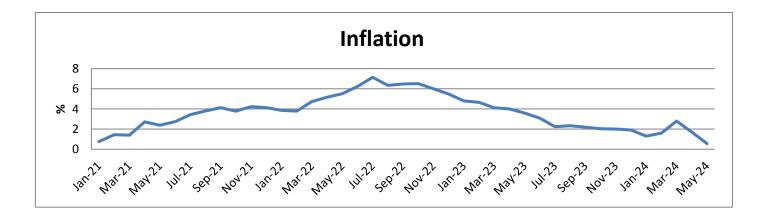

The Monthly Inflation Rate in the Bahamas, which represents the overall change in price for 2024 decreased by 0.9 % when compared to April 2024. This decrease is reflected in the overall price of items purchased by the average consumer during this period. This May 2024 decrease followed a 0.5% decrease between the months of March 2024 and April 2024.

Furthermore, for May 2024 the CPI rose 0.4 % over the same period last year. The major categories that contributed to this increase; Education 4.3%, Food and Non-Alcoholic Beverages 3.7%, along with Miscellaneous Goods and Services 2.9%. Meanwhile Clothing and Footwear recorded a decrease of 6.3% when compared this same period last year.

## All Items Indices Monthly and Annual Percentage Changes (November 2014 = 100) All Bahamas

| Year                                                                         | Month               | CPI Percentage Change |             |            |  |  |  |
|------------------------------------------------------------------------------|---------------------|-----------------------|-------------|------------|--|--|--|
| Tear                                                                         |                     | Index                 | 1 month Ago | 1 Year Ago |  |  |  |
| 2021                                                                         | May                 | 110.77                | 0.5         | 2.4        |  |  |  |
|                                                                              | June                | 110.62                | -0.1        | 2.7        |  |  |  |
|                                                                              | July                | 111.31                | 0.6         | 3.4        |  |  |  |
|                                                                              | August              | 112.23                | 0.8         | 3.8        |  |  |  |
|                                                                              | September           | 112.45                | 0.2         | 4.1        |  |  |  |
|                                                                              | October             | 112.74                | 0.3         | 3.8        |  |  |  |
|                                                                              | November            | 113.16                | 0.4         | 4.2        |  |  |  |
|                                                                              | December            | 113.24                | 0.1         | 4.1        |  |  |  |
| 2022                                                                         | January             | 113.93                | 0.6         | 3.9        |  |  |  |
|                                                                              | February            | 113.99                | 0.1         | 3.8        |  |  |  |
|                                                                              | March               | 115.09                | 1.0         | 4.7        |  |  |  |
|                                                                              | April               | 115.94                | 0.7         | 5.2        |  |  |  |
|                                                                              | May                 | 116.87                | 0.8         | 5.5        |  |  |  |
|                                                                              | June                | 117.51                | 0.5         | 6.2        |  |  |  |
|                                                                              | July                | 119.25<br>119.33      | 1.5<br>0.1  | 7.1<br>6.3 |  |  |  |
|                                                                              | August<br>September | 119.55                |             |            |  |  |  |
|                                                                              | October             |                       | 0.3         | 6.5        |  |  |  |
|                                                                              |                     | 120.07                | 0.3         | 6.5        |  |  |  |
|                                                                              | November            | 119.95                | -0.1        | 6.0        |  |  |  |
|                                                                              | December            | 119.44                | -0.4        | 5.5        |  |  |  |
| 2023                                                                         | January             | 119.39                | 0.0         | 4.8        |  |  |  |
|                                                                              | February            | 119.29                | -0.1        | 4.6        |  |  |  |
|                                                                              | March               | 119.82                | 0.4         | 4.1        |  |  |  |
|                                                                              | April               | 120.58                | 0.6         | 4.0        |  |  |  |
|                                                                              | May                 | 121.07                | 0.4         | 3.6        |  |  |  |
|                                                                              | June                | 121.13                | 0.1         | 3.1        |  |  |  |
|                                                                              | July                | 121.91                | 0.6         | 2.2        |  |  |  |
|                                                                              | August              | 122.12                | 0.2         | 2.3        |  |  |  |
|                                                                              | September           | 122.36                | 0.2         | 2.2        |  |  |  |
|                                                                              | October             | 122.51                | 0.1         | 2.0        |  |  |  |
|                                                                              | November            | 122.30                | -0.2        | 2.0        |  |  |  |
|                                                                              | December            | 121.71                | -0.5        | 1.9        |  |  |  |
| 2024                                                                         | January             | 120.98                | -0.6        | 1.3        |  |  |  |
|                                                                              | February            | 121.31                | 0.3         | 1.7        |  |  |  |
|                                                                              | March               | 123.23                | 1.6         | 2.8        |  |  |  |
|                                                                              | April               | 122.60                | -0.5        | 1.7        |  |  |  |
|                                                                              | May                 | 121.56                | -0.9        | 0.4        |  |  |  |
| Source: Bahamas National Statistical Institute. Consumer Price Index Section |                     |                       |             |            |  |  |  |