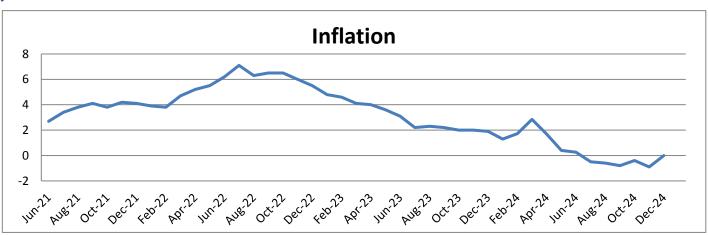

## All Items Indices Monthly and Annual Percentage Changes

(November 2014 = 100)
All Bahamas

| CPI Percentage Change |           |        |             |            |  |  |  |
|-----------------------|-----------|--------|-------------|------------|--|--|--|
| Year                  | Month     | CPI    | _           | _          |  |  |  |
|                       | lanuari   | Index  | 1 month Ago | 1 Year Ago |  |  |  |
| 2022                  | January   | 113.93 | 0.6         | 3.9        |  |  |  |
|                       | February  | 113.99 | 0.1         | 3.8        |  |  |  |
|                       | March     | 115.09 | 1.0         | 4.7        |  |  |  |
|                       | April     | 115.94 | 0.7         | 5.2        |  |  |  |
|                       | May       | 116.87 | 0.8         | 5.5        |  |  |  |
|                       | June      | 117.51 | 0.5         | 6.2        |  |  |  |
|                       | July      | 119.25 | 1.5         | 7.1        |  |  |  |
|                       | August    | 119.33 | 0.1         | 6.3        |  |  |  |
|                       | September | 119.74 | 0.3         | 6.5        |  |  |  |
|                       | October   | 120.07 | 0.3         | 6.5        |  |  |  |
|                       | November  | 119.95 | -0.1        | 6.0        |  |  |  |
|                       | December  | 119.44 | -0.4        | 5.5        |  |  |  |
| 2023                  | January   | 119.39 | 0.0         | 4.8        |  |  |  |
|                       | February  | 119.29 | -0.1        | 4.6        |  |  |  |
|                       | March     | 119.82 | 0.4         | 4.1        |  |  |  |
|                       | April     | 120.58 | 0.6         | 4.0        |  |  |  |
|                       | May       | 121.07 | 0.4         | 3.6        |  |  |  |
|                       | June      | 121.13 | 0.1         | 3.1        |  |  |  |
|                       | July      | 121.91 | 0.6         | 2.2        |  |  |  |
|                       | August    | 122.12 | 0.2         | 2.3        |  |  |  |
|                       | September | 122.36 | 0.2         | 2.2        |  |  |  |
|                       | October   | 122.51 | 0.1         | 2.0        |  |  |  |
|                       | November  | 122.3  | -0.2        | 2.0        |  |  |  |
|                       | December  | 121.71 | -0.5        | 1.9        |  |  |  |
| 2024                  | January   | 120.98 | -0.6        | 1.3        |  |  |  |
|                       | February  | 121.34 | 0.3         | 1.7        |  |  |  |
|                       | March     | 123.23 | 1.6         | 2.8        |  |  |  |
|                       | April     | 122.6  | -0.5        | 1.7        |  |  |  |
|                       | May       | 121.56 | -0.8        | 0.4        |  |  |  |
|                       | June      | 121.45 | -0.1        | 0.3        |  |  |  |
|                       | July      | 121.27 | -0.1        | -0.5       |  |  |  |
|                       | August    | 121.41 | 0.1         | -0.6       |  |  |  |
|                       | September | 121.43 | 0.0         | -0.8       |  |  |  |
|                       | October   | 121.99 | 0.5         | -0.4       |  |  |  |
|                       | November  | 121.13 | -0.7        | -1.0       |  |  |  |
|                       | December  | 121.75 | 0.5         | 0.0        |  |  |  |