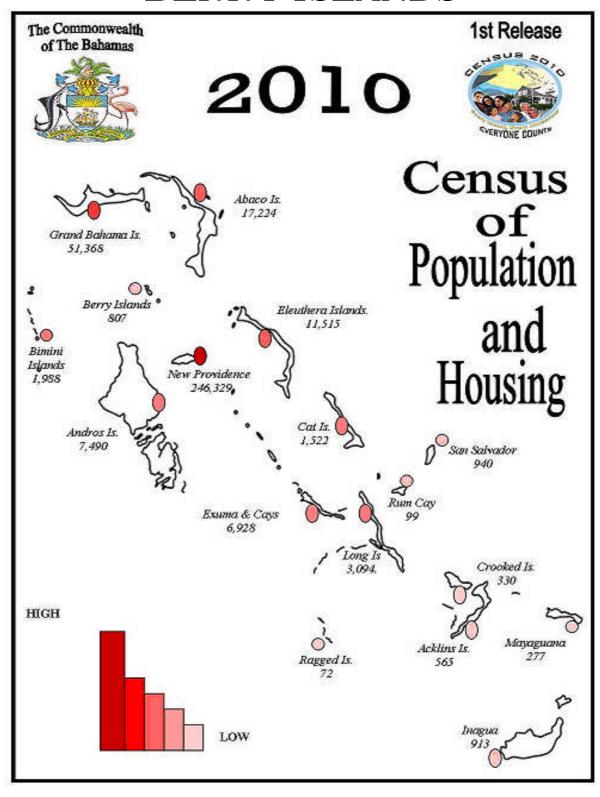

#### **BERRY ISLANDS**

|                                                                                                                                                                                                                                                                                                                                                                                                                                                                                                                                                                                                                                                                                                                                                                                                                                                                                                                                                                                                                                                                                                                                                                                                                                                                                                                                                                                                                                                                                                                                                                                                                                                                                                                                                                                                                                                                                                                                                                                                                                                                                                                                |              | DERIKT IOEARDO |
|--------------------------------------------------------------------------------------------------------------------------------------------------------------------------------------------------------------------------------------------------------------------------------------------------------------------------------------------------------------------------------------------------------------------------------------------------------------------------------------------------------------------------------------------------------------------------------------------------------------------------------------------------------------------------------------------------------------------------------------------------------------------------------------------------------------------------------------------------------------------------------------------------------------------------------------------------------------------------------------------------------------------------------------------------------------------------------------------------------------------------------------------------------------------------------------------------------------------------------------------------------------------------------------------------------------------------------------------------------------------------------------------------------------------------------------------------------------------------------------------------------------------------------------------------------------------------------------------------------------------------------------------------------------------------------------------------------------------------------------------------------------------------------------------------------------------------------------------------------------------------------------------------------------------------------------------------------------------------------------------------------------------------------------------------------------------------------------------------------------------------------|--------------|----------------|
| INDICATORS                                                                                                                                                                                                                                                                                                                                                                                                                                                                                                                                                                                                                                                                                                                                                                                                                                                                                                                                                                                                                                                                                                                                                                                                                                                                                                                                                                                                                                                                                                                                                                                                                                                                                                                                                                                                                                                                                                                                                                                                                                                                                                                     | 2000         | 2010           |
| Population Company Com | mbour Gay    |                |
| Total                                                                                                                                                                                                                                                                                                                                                                                                                                                                                                                                                                                                                                                                                                                                                                                                                                                                                                                                                                                                                                                                                                                                                                                                                                                                                                                                                                                                                                                                                                                                                                                                                                                                                                                                                                                                                                                                                                                                                                                                                                                                                                                          | 709          | 807            |
| Male                                                                                                                                                                                                                                                                                                                                                                                                                                                                                                                                                                                                                                                                                                                                                                                                                                                                                                                                                                                                                                                                                                                                                                                                                                                                                                                                                                                                                                                                                                                                                                                                                                                                                                                                                                                                                                                                                                                                                                                                                                                                                                                           | 416          | 461            |
| Female Assessment Statement of the State | 293          | 346            |
| Total and Percent Distribution of Population                                                                                                                                                                                                                                                                                                                                                                                                                                                                                                                                                                                                                                                                                                                                                                                                                                                                                                                                                                                                                                                                                                                                                                                                                                                                                                                                                                                                                                                                                                                                                                                                                                                                                                                                                                                                                                                                                                                                                                                                                                                                                   | Pinter's Cop |                |
| Under 15 Years No:                                                                                                                                                                                                                                                                                                                                                                                                                                                                                                                                                                                                                                                                                                                                                                                                                                                                                                                                                                                                                                                                                                                                                                                                                                                                                                                                                                                                                                                                                                                                                                                                                                                                                                                                                                                                                                                                                                                                                                                                                                                                                                             | 190          | 195            |
| %                                                                                                                                                                                                                                                                                                                                                                                                                                                                                                                                                                                                                                                                                                                                                                                                                                                                                                                                                                                                                                                                                                                                                                                                                                                                                                                                                                                                                                                                                                                                                                                                                                                                                                                                                                                                                                                                                                                                                                                                                                                                                                                              | 26.8         | 24.2           |
| 15-64 Years No:                                                                                                                                                                                                                                                                                                                                                                                                                                                                                                                                                                                                                                                                                                                                                                                                                                                                                                                                                                                                                                                                                                                                                                                                                                                                                                                                                                                                                                                                                                                                                                                                                                                                                                                                                                                                                                                                                                                                                                                                                                                                                                                | 484          | 549            |
| %                                                                                                                                                                                                                                                                                                                                                                                                                                                                                                                                                                                                                                                                                                                                                                                                                                                                                                                                                                                                                                                                                                                                                                                                                                                                                                                                                                                                                                                                                                                                                                                                                                                                                                                                                                                                                                                                                                                                                                                                                                                                                                                              | 68.3         | 68.0           |
| 65+ Years No:                                                                                                                                                                                                                                                                                                                                                                                                                                                                                                                                                                                                                                                                                                                                                                                                                                                                                                                                                                                                                                                                                                                                                                                                                                                                                                                                                                                                                                                                                                                                                                                                                                                                                                                                                                                                                                                                                                                                                                                                                                                                                                                  | 25           | 63             |
| %                                                                                                                                                                                                                                                                                                                                                                                                                                                                                                                                                                                                                                                                                                                                                                                                                                                                                                                                                                                                                                                                                                                                                                                                                                                                                                                                                                                                                                                                                                                                                                                                                                                                                                                                                                                                                                                                                                                                                                                                                                                                                                                              | 3.5          | 7.8            |
| Sex Ratio                                                                                                                                                                                                                                                                                                                                                                                                                                                                                                                                                                                                                                                                                                                                                                                                                                                                                                                                                                                                                                                                                                                                                                                                                                                                                                                                                                                                                                                                                                                                                                                                                                                                                                                                                                                                                                                                                                                                                                                                                                                                                                                      | 141.98       | 133.24         |
| Median Age                                                                                                                                                                                                                                                                                                                                                                                                                                                                                                                                                                                                                                                                                                                                                                                                                                                                                                                                                                                                                                                                                                                                                                                                                                                                                                                                                                                                                                                                                                                                                                                                                                                                                                                                                                                                                                                                                                                                                                                                                                                                                                                     | 30.2         | 34.7           |
| Dependency Ratios                                                                                                                                                                                                                                                                                                                                                                                                                                                                                                                                                                                                                                                                                                                                                                                                                                                                                                                                                                                                                                                                                                                                                                                                                                                                                                                                                                                                                                                                                                                                                                                                                                                                                                                                                                                                                                                                                                                                                                                                                                                                                                              | President    |                |
| Young                                                                                                                                                                                                                                                                                                                                                                                                                                                                                                                                                                                                                                                                                                                                                                                                                                                                                                                                                                                                                                                                                                                                                                                                                                                                                                                                                                                                                                                                                                                                                                                                                                                                                                                                                                                                                                                                                                                                                                                                                                                                                                                          | 39.26        | 35.52          |
| Old                                                                                                                                                                                                                                                                                                                                                                                                                                                                                                                                                                                                                                                                                                                                                                                                                                                                                                                                                                                                                                                                                                                                                                                                                                                                                                                                                                                                                                                                                                                                                                                                                                                                                                                                                                                                                                                                                                                                                                                                                                                                                                                            | 5.17         | 11.48          |
| Total                                                                                                                                                                                                                                                                                                                                                                                                                                                                                                                                                                                                                                                                                                                                                                                                                                                                                                                                                                                                                                                                                                                                                                                                                                                                                                                                                                                                                                                                                                                                                                                                                                                                                                                                                                                                                                                                                                                                                                                                                                                                                                                          | 44.42        | 46.99          |
| Population Density                                                                                                                                                                                                                                                                                                                                                                                                                                                                                                                                                                                                                                                                                                                                                                                                                                                                                                                                                                                                                                                                                                                                                                                                                                                                                                                                                                                                                                                                                                                                                                                                                                                                                                                                                                                                                                                                                                                                                                                                                                                                                                             |              |                |
| Area (square miles)                                                                                                                                                                                                                                                                                                                                                                                                                                                                                                                                                                                                                                                                                                                                                                                                                                                                                                                                                                                                                                                                                                                                                                                                                                                                                                                                                                                                                                                                                                                                                                                                                                                                                                                                                                                                                                                                                                                                                                                                                                                                                                            | 12           | 12             |
| Population Density per sq. mile                                                                                                                                                                                                                                                                                                                                                                                                                                                                                                                                                                                                                                                                                                                                                                                                                                                                                                                                                                                                                                                                                                                                                                                                                                                                                                                                                                                                                                                                                                                                                                                                                                                                                                                                                                                                                                                                                                                                                                                                                                                                                                | 59.1         | 67.3           |
| Households                                                                                                                                                                                                                                                                                                                                                                                                                                                                                                                                                                                                                                                                                                                                                                                                                                                                                                                                                                                                                                                                                                                                                                                                                                                                                                                                                                                                                                                                                                                                                                                                                                                                                                                                                                                                                                                                                                                                                                                                                                                                                                                     |              |                |
| Total Number of Households                                                                                                                                                                                                                                                                                                                                                                                                                                                                                                                                                                                                                                                                                                                                                                                                                                                                                                                                                                                                                                                                                                                                                                                                                                                                                                                                                                                                                                                                                                                                                                                                                                                                                                                                                                                                                                                                                                                                                                                                                                                                                                     | 275          | 342            |
| Average Household Size                                                                                                                                                                                                                                                                                                                                                                                                                                                                                                                                                                                                                                                                                                                                                                                                                                                                                                                                                                                                                                                                                                                                                                                                                                                                                                                                                                                                                                                                                                                                                                                                                                                                                                                                                                                                                                                                                                                                                                                                                                                                                                         | 2.4          | 2.4            |